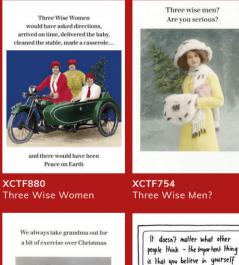

> Christmas the only day when you are allowed to nap after lunch

Nap after Lunch

to These People?

The girls wanted a pony for Christmas

but Mother wasn't sure it would

fit in the oven

Christmas is the time to ask:

"Am I really related to

these people?"

XCTF1867 Really Related XCTF1866

XCTF616 3 1/2 Hours Shopping Left

XCTF496 'Tis The Season To Be Jolly

XCTF392 Exercising Grandma

XJHF829 Santa Therapy

Just Give Me Socks