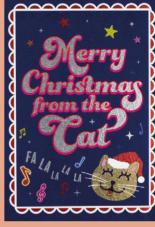

Printed on high-quality 100% recycled board Size: 12 x 17cm | Envelope: Red | Price code: G

XHF2254 Queen of Christmas

XHF2255 From the Cat

XHF2256 **Tinsel Tits** 

**XHF2259** Bring On The Sprouts

XHF2257 Christmas Cracker