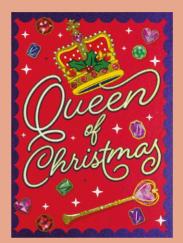

Printed on high-quality 100% recycled board Size: 12 x 17cm | Envelope: Red | Price code: G

XHF2254 Queen of Christmas

XHF2255 From the Cat

XHF2256 **Tinsel Tits** 

**XHF2259** Bring On The Sprouts

XHF2257 Christmas Cracker