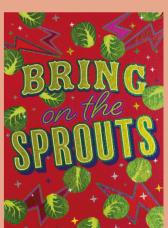

Printed on high-quality 100% recycled board Size: 12 x 17cm | Envelope: Red | Price code: G

XHF2254 Queen of Christmas

XHF2255 From the Cat

XHF2256 **Tinsel Tits** 

**XHF2259** Bring On The Sprouts

XHF2257 Christmas Cracker