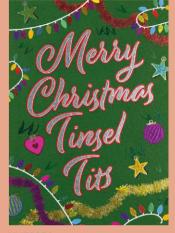

Printed on high-quality 100% recycled board Size: 12 x 17cm | Envelope: Red | Price code: G

XHF2254 Queen of Christmas

XHF2255 From the Cat

XHF2256 **Tinsel Tits** 

**XHF2259** Bring On The Sprouts

XHF2257 Christmas Cracker