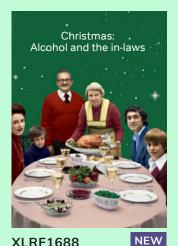

**XCDF1519**Happy Christmas

Printed on high-quality card. Size: 12 x 17cm | Envelope: Red | Price code: E

New designs in this popular range of Christmas greetings cards.

XLRF1688 In-laws

XLRF1687 Well hung