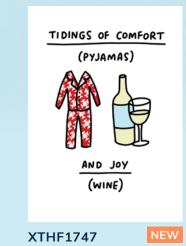

Comfort and joy

Printed on high-quality textured board with foiled gold elements. Size: 12 x 17cm | Envelope: Red Price code: G