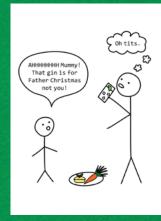

ted on high-quality card.
Size: 12 x 17cm | Envelope: Red | Price code: E

Classic laughs from the evergreen Photocaption and Cath Tate Cartoon ranges.

The girls wanted a pony for Christmas but Mother wasn't sure it would fit in the oven.



XCTF1567 NEW
Pony for Christmas



XCTF1736 NEW
Just give me socks



XCTF1737 Get NEW the whole family together



XCTF1433 Southern reindeers

Three Wise Women would have asked directions, arrived on time, delivered the baby, cleaned the stable, made a casserole...



Peace on Earth



XCTF754
Three wise men?



**XCTF392** Exercising grandma



**XCTF884** Trouble with the office party

XCTF880
Three wise women



**XCTF616** 3 1/2 hours shopping left





**XCTF496** 'Tis the season to be jolly



XJHF829 Santa therapy



XKLF1455 Hi Wenceslas





XHGF1566 Santa's gin







XHGF1565 Nativity

XHGF1564 L.G.F

XHGF1563 Christmastide



XHGF1562 Christmas eve



XHGF1561 Mulled things



XHGF1560 Christmas list



XHGF1559 Adore gin

## How to order for your shop

Phone: 020 8671 2166

Email: orders@cathtatecards.com
Online: www.trade.cathtatecards.com

Via one of our team of agents, call us for details

Post: Cath Tate Cards

F33A, Parkhall Business Centre,

40 Martell Road, Dulwich,

London, SE21 8EN

Carriage paid on orders over £150 (27 packs of 6)

First orders are proforma then 30 days credit subject to an account being set up. **Buying for yourself or your friends?** Visit www.cathtatecards.com



All cards printed in the UK on recycled paper with recycled envelopes.