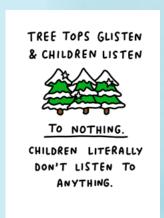

TERRIFIC HUMANS by Veronica Dearly Printed on high-quality textured board.

Size: 12 x 17cm Envelope: Red Price code: G

New range of Christmas humour from Veronica Dearly.

TREE TOPS GLISTEN

& CHILDREN LISTEN

NOTHING.

CHILDREN LITERALLY

DON'T LISTEN TO

ANYTHING.

XTHF1742 Christmas food

NEW

XTHF1743 Children listen

NEW