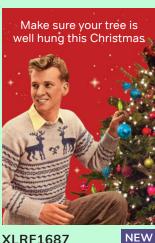

**XCDF1519**Happy Christmas

Printed on high-quality card. Size: 12 x 17cm | Envelope: Red | Price code: E

New designs in this popular range of Christmas greetings cards.

XLRF1688 In-laws

XLRF1687 Well hung