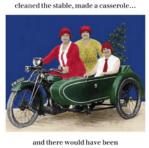

XCTF1567 NEW
Pony for Christmas

XCTF1736 NEW
Just give me socks

XCTF1737 Get NEW the whole family together

XCTF1433 Southern reindeers

Three Wise Women would have asked directions, arrived on time, delivered the baby, cleaned the stable, made a casserole...