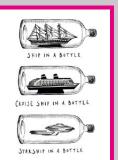

### OPPOSITES ATTRACT...

KAF1732 Opposites attract

KAF1729 Starship

KAF1731 Yeti & Bigfoot

KAF1728 Cake bear

FRIENDSHIP IN A BOTTLE

KAF1717 Friendship in a bottle

KAF1730 Tortoise