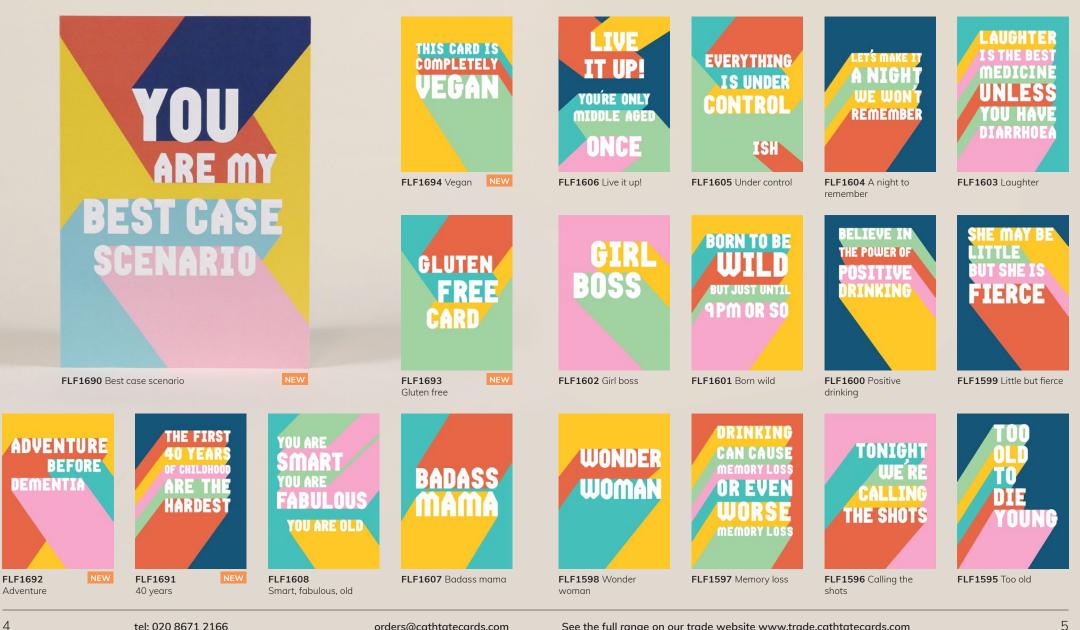

If at first you don't succeed.

LRF929 Get well soon

LRF928 Pencilled you in LR928 Postcard

Sometimes I open my mouth

LRF876 Outdoors

Brand new designs with an unkempt sense of humour.

Printed on high-quality textured board. Size: 12 x 17cm | Envelope: White | Price code: E