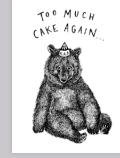

### OPPOSITES ATTRACT...

KAF1732 Opposites attract

KAF1729 Starship

KAF1731 Yeti & Bigfoot

KAF1728 Cake bear

FRIENDSHIP IN A BOTTLE

KAF1717 Friendship in a bottle

KAF1730 Tortoise

tel: 020 8671 2166

orders@cathtatecards.com

See the full range on our trade website www.trade.cathtatecards.com

THIS IS A PICTURE OF THE CAKE

Printed on high-quality textured board. Size: 12 x 17cm | Envelope: Kraft | Price code: E