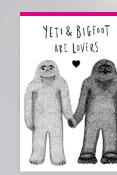

### OPPOSITES ATTRACT...

KAF1732 Opposites attract

KAF1729 Starship

KAF1731 Yeti & Bigfoot

KAF1728 Cake bear

FRIENDSHIP IN A BOTTLE

KAF1717 Friendship in a bottle

KAF1730 Tortoise