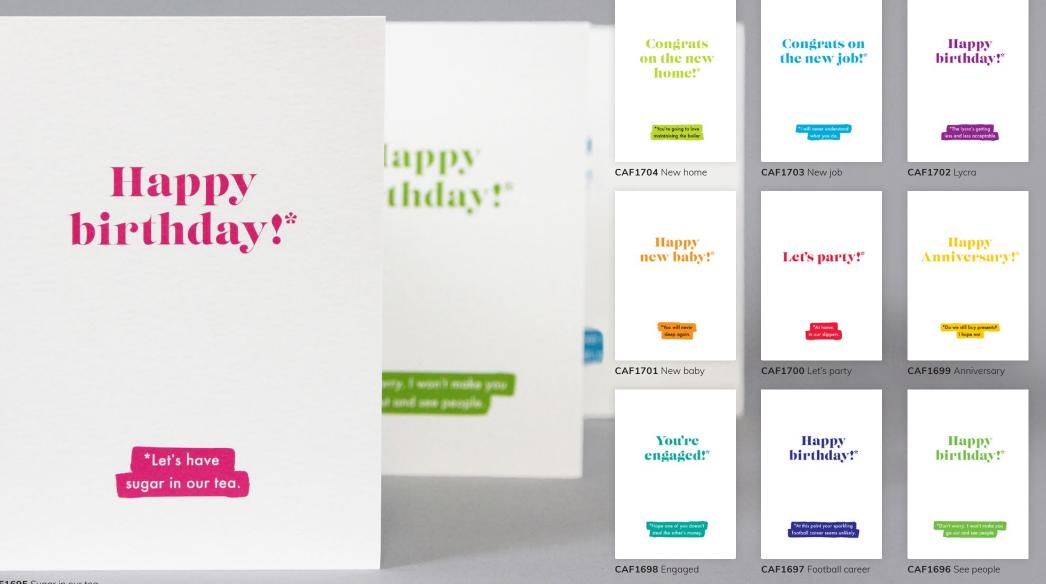

CAF1695 Sugar in our tea

Nineteen bold and embossed designs. Printed on a textured, high-quality board with embossed text.

Printed on high-quality textured board with embossed text. Size: 12 x 17cm | Envelope: Ivory | Price code: G